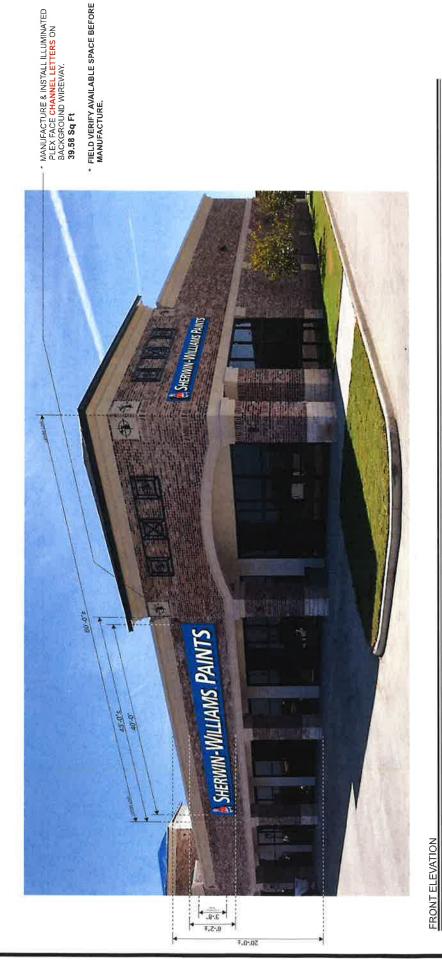

## **TOWN COUNCIL MEETING AGENDA ITEM # December 7, 2020**

AGENDA ITEM:

Discussion, consideration and action on a request from Sherwin

Williams Paint, 8401 Justin Road, to allow an exception under the Sign Regulations, Article 3.1300 of the Code of Ordinances to allow

for a larger Building Wall - Mounted Sign.

STAFF CONTACT: Lynn

**DESCRIPTION:** 

Sherwin Williams Paint wants to put a 40' x 3'- 8" sign on the front

of their building at the Great Lakes Retail Center, 8401 Justin Road. The Ordinance allows for a maximum of 40' of building signage as measured by the area of the smallest rectangle that encloses the sign. Also, the Ordinance only allows no more than 3' in height at

any point.

**ATTACHMENTS:** 

Sign Regulations

Pictures of the sign

## ARTICLE 3.1300 SIGN REGULATIONS\*

(vi) Building Wall-Mounted Signs. A sign fastened to or painted on a wall of a building or structure such that the wall becomes merely the supporting structure or forms the background surface. Building wall-mounted signs shall not project more than 12 inches from the wall of such building. One wall-mounted building sign per business may be permitted. For a condominium-style office building, if constructed with an entrance or entrances into a common lobby for all businesses, one building-mounted sign may be permitted. If the condominium-style office building is constructed with individual external entrances with each business having a separate entrance and exit to the exterior of the building, then one individual building wall-mounted sign per business may be permitted, limited to a maximum size of 5 square feet. All building wall-mounted signs shall conform to the following regulations:

(Ordinance 07-03, sec. 4, adopted 6/18/07)

- 1. <u>Illumination</u>. Building signs may be internally or externally lit. No flashing, intermittent, or moving lights will be permitted. (Ordinance 19-08 adopted 10/7/19)
- 2. Maximum size. All signs shall be limited to two-thirds (2/3's) of the width of the building (or leased space) frontage or face. A building wall-mounted sign can be no more than 3 feet in height at any point. Building wall-mounted signs shall be limited to a maximum of 40 square feet of building signage as measured by the area of the smallest rectangle that encloses the sign. (Canopies, awnings, or marquees will be included in the maximum 40 square feet allowed.) The building wall-mounted sign may not protrude above the roofline or parapet at any point along the building exterior or project more than 12 inches from the building.
- (iv) Exceptions. Exceptions from the requirements of this article may be approved by the town council after a specific finding that the exception is reasonable and necessary under special circumstances for which the exception is requested and that such exception will not violate the intent of this article. The town council may stipulate conditions it deems necessary to protect the public health, safety and welfare.