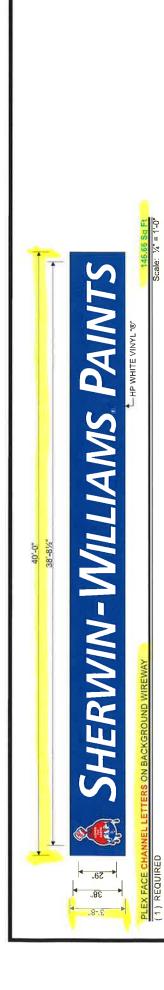

for a larger Building Wall - Mounted Sign.

STAFF CONTACT: Lynn

**DESCRIPTION:** 

Sherwin Williams Paint wants to put a 40' x 3'- 8" sign on the front

of their building at the Great Lakes Retail Center, 8401 Justin Road. The Ordinance allows for a maximum of 40' of building signage as measured by the area of the smallest rectangle that encloses the sign. Also, the Ordinance only allows no more than 3' in height at

(Ordinance 07-03, sec. 4, adopted 6/18/07)

- 1. <u>Illumination</u>. Building signs may be internally or externally lit. No flashing, intermittent, or moving lights will be permitted. (Ordinance 19-08 adopted 10/7/19)
- 2. Maximum size. All signs shall be limited to two-thirds (2/3's) of the width of the building (or leased space) frontage or face. A building wall-mounted sign can be no more than 3 feet in height at any point. Building wall-mounted signs shall be limited to a maximum of 40 square feet of building signage as measured by the area of the smallest rectangle that encloses the sign. (Canopies, awnings, or marquees will be included in the maximum 40 square feet allowed.) The building wall-mounted sign may not protrude above the roofline or parapet at any point along the building exterior or project more than 12 inches from the building.
- (iv) Exceptions. Exceptions from the requirements of this article may be approved by the town council after a specific finding that the exception is reasonable and necessary under special circumstances for which the exception is requested and that such exception will not violate the intent of this article. The town council may stipulate conditions it deems necessary to protect the public health, safety and welfare.

REMOTE POWER SUPPLY UNITS. 120 VAC PRIMARY 24volt DC SECONDARY.

LOGO = FORMED PLASTIC BUBBLE w/
STANDARD SHERWIN WILLIAMS
COLORS

TRANSLUCENT PLEX FACES
THICKNESS - M 3/16" 1/16'
COLOR - LTRS = WHITE

.040 ALUMINUM BACKS & RETURNS COLOR - BLACK GLOSS COLOR BLACK UMBER REG'D, =

LOCKABLE DISCONNECT IN COMPLIANCE WITH NEC 600 6(2) AND 110 25

.090"

MENDA MENDA

CLN TYES NO

SECTION DETAIL - PLEX FACE CHANNEL LETTERS on BACKGROUND WIREWAY

090" ALUPANEL BACKGROUND PLATE PAINTED •SHERWIN WILLIAMS BLUE SEALED W/ LORDS ADHESIVE

1/4" WEEP HOLES

PRIMARY ELECTRICAL THROUGH WALL IN CONDUIT TO SOURCE. \* SEAL PENETRATIONS WITH SILICONE.

10" x 2" .063 ALUMINUM WIRE WAY PAINTED -SHERWIN WILLIAMS BLUE

LED ILLUMINATION -LTRS = WHITE LOGO = WHITE